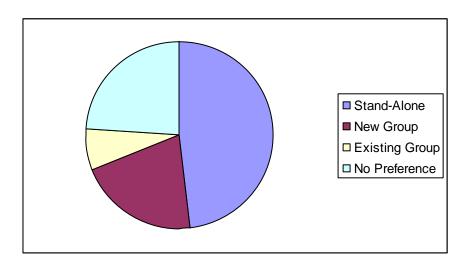

|                      | Preference for model of new landlord |           |                   |                      |  |  |
|----------------------|--------------------------------------|-----------|-------------------|----------------------|--|--|
| Stakeholder<br>Group | Standalone                           | New Group | Existing<br>Group | No opinion expressed |  |  |
| Tenants              | 27                                   | 10        | 4                 | 15                   |  |  |
| Leaseholders         | 8                                    | 6         | 3                 | 5                    |  |  |
| SUB-TOTAL            | 35                                   | 16        | 7                 | 20                   |  |  |
| Staff                | 11                                   | 3         |                   | 2                    |  |  |
| Elected members      |                                      | 1         |                   | 1                    |  |  |
| TOTALS               | 46                                   | 20        | 7                 | 23                   |  |  |