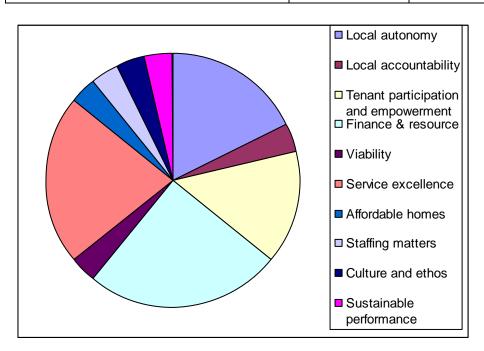

## **Tenant Events May and June 2008**

| Criteria for potential new landlord  | TOTALS |         |  |
|--------------------------------------|--------|---------|--|
|                                      | Number | Ranking |  |
| Local autonomy                       | 5      | 3       |  |
| Local accountability                 | 1      |         |  |
| Tenant participation and empowerment | 4      | 4       |  |
| Finance & resource                   | 7      | 1       |  |
| Viability                            | 1      |         |  |
| Service excellence                   | 6      | 2       |  |
| Affordable homes                     | 1      |         |  |
| Staffing matters                     | 1      |         |  |
| Culture and ethos                    | 1      |         |  |
| Sustainable performance              | 1      |         |  |