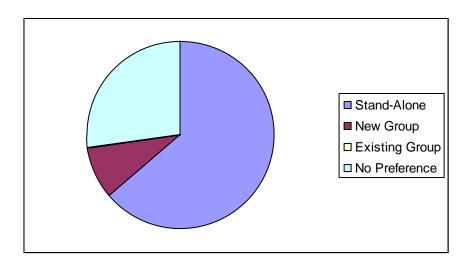

|                      | Preference for model of new landlord |           |                   |                      |  |
|----------------------|--------------------------------------|-----------|-------------------|----------------------|--|
| Stakeholder<br>Group | Standalone                           | New Group | Existing<br>Group | No opinion expressed |  |
| Tenants              | 5                                    | 1         |                   | 3                    |  |
| Leaseholders         | 2                                    |           |                   |                      |  |
| Total                | 7                                    | 1         |                   | 3                    |  |